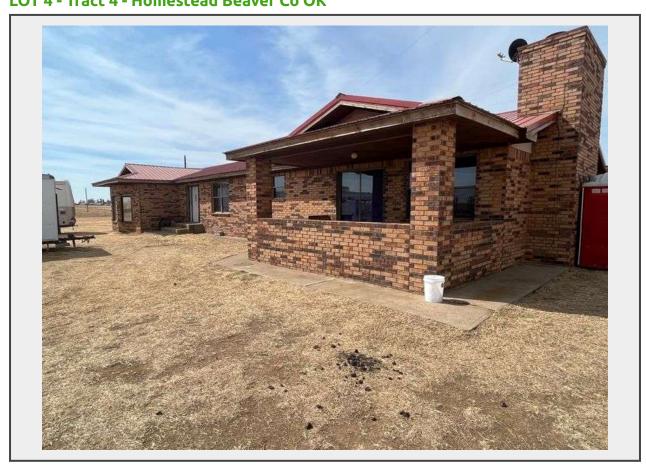

## **Description**

The homestead tract sits in the southwest corner of Tract 3. It has been surveyed to be 2.78 +/- acres. Built in 1987, this home is approximately 2,300 sq. ft. (per BeaverCAD) and has three bedrooms and two bathrooms. There is also a fireplace, a covered patio, and an attached two-car garage. Outbuildings include an approximate 60' x 100' metal shop with 16-foot sidewalls and four grain bins with coned bottoms. The house and improvements are selling "As Is". Legal Description: A tract out of W/2 Section 2-T2N-R21E Beaver Co. OK being 2.78 acres more or less.