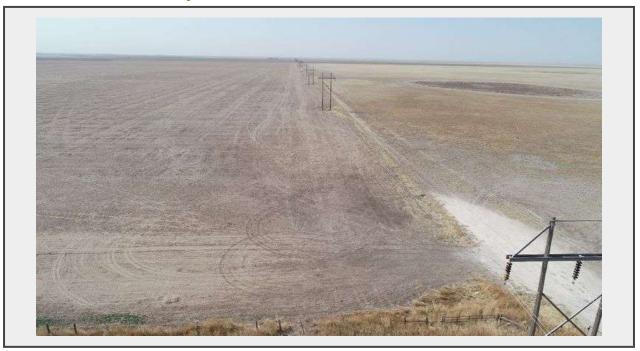

## **Description**

Tract 3 has 324.01 +/- acres of dryland farmland. The fencing on three sides is in excellent condition. This tract should have

irrigation potential. Access is provided by County Road 14 in the northwest corner of the tract. There is a playa lake in the southeast corner. A transmission line runs along the west side of this tract.